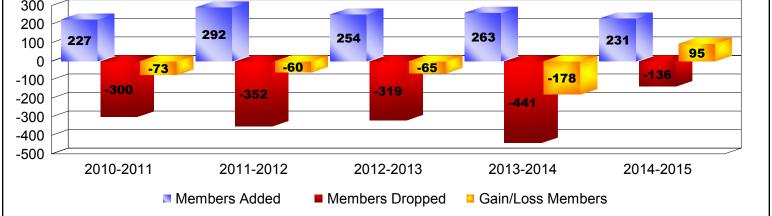

|                      | New<br>Clubs | Dropped<br>Clubs | Gain/<br>Loss<br>Clubs | New<br>Members | Charter<br>Members | Reinstate<br>Members | Transfer<br>Members             | Total<br>Member<br>Added | Total<br>Members<br>Dropped | Gain/<br>Loss<br>Members |
|----------------------|--------------|------------------|------------------------|----------------|--------------------|----------------------|---------------------------------|--------------------------|-----------------------------|--------------------------|
| 2010-2011            | 2            | -4               | -2                     | 166            | 41                 | 14                   | 6                               | 227                      | -300                        | -73                      |
| 2011-2012            | 1            | -4               | -3                     | 217            | 23                 | 45                   | 7                               | 292                      | -352                        | -60                      |
| 2012-2013            | 2            | -4               | -2                     | 147            | 92                 | 6                    | 9                               | 254                      | -319                        | -65                      |
| 2013-2014            | 1            | -7               | -6                     | 132            | 36                 | 85                   | 10                              | 263                      | -441                        | -178                     |
| 2014-2015            | 2            | -2               | 0                      | 159            | 61                 | 10                   | 1                               | 231                      | -136                        | 95                       |
| Average              | 2            | -4               | -3                     | 164            | 51                 | 32                   | 7                               | 253                      | -310                        | -56                      |
| 0                    | 2            | -2               |                        |                | 2                  |                      |                                 | 2                        |                             |                          |
| -2<br>-4<br>-6<br>-8 | 2010-20      | 011              | 2011-<br>■ New C       | 2012           | -4<br>2012-20      |                      | -7<br>2013-2014<br>iin/Loss Clu |                          | <b>-2</b><br>2014-2015      |                          |